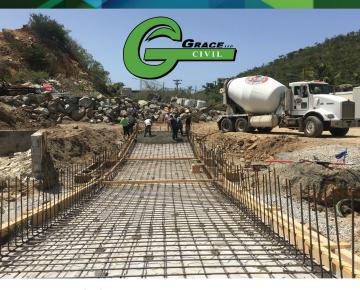

3G Bovoni, Mariendahle Rd., St. Thomas 340-714-0555 www.eastendasphalt.com

Grace Civil LLC offers civil infrastructure design, construction and project management services to the USVI. Headquartered in Havensight, St. Thomas, Grace Civil is fully licensed for all general construction, engineering and professional services. Our expert team is experienced in all phases of site development and construction, roadway and parking lot design and construction, and full service underground utility design and construction of water, sewer and power systems. Grace performs horizontal and vertical rock drilling and demolition, sawcutting and Vermeer services, land clearing and ground stabilization, and is a FAA and FHWA compliant contractor.

GRACE CIVIL OWNS AND OPERATES A FLEET OF VEHICLES TO COMPLIMENT THEIR PORTFOLIO OF SERVICES, INCLUDING:

Complete Line of Milling and Paving Equipment
Thermo and Paint Line Striping Equipment
Asphalt Tack Wagons
Rollers
Low Bed Trailers
Flow Boy Trailers
Dump Trucks and Trailers