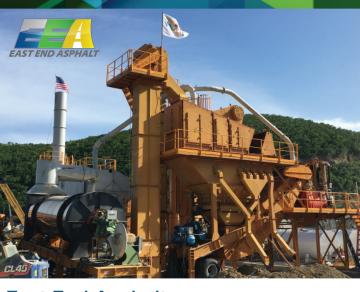

East End Asphalt (EEA) services St. John and St. Thomas with Federal Highway Association certified mix asphalt and mix designs for any size project from small batch to large volume. EEA has the capacity to produce 160 tons per hour through its fully owned and operated TSAP2000P plant, equipped with a full backup power generator to ensure no shutdowns. Asphalt delivery of any quantity is available at 20 tons per truckload. Emulsion tack coat and asphalt concrete are available at five-gallon increments.

## **160 TONS PER HOUR CAPACITY**

LOCAL CONTRACTOR VOLUME DISCOUNTS ARE AVAILABLE

## 24/7 OPERATIONS

Nighttime rates may apply for orders placed outside of normal operating hours

Complete mill and pave, and other heavy civil construction services are available through EEA affiliate Grace Civil (see reverse).